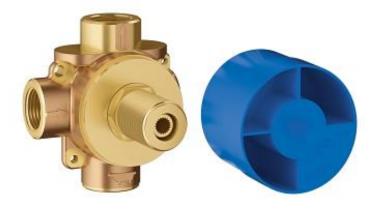

## **Product Description:**

2-Way Diverter Rough-In Valve (Shared Functions)

### Standard Specification:

ADA compliant: requires less than 5 lbs/22.2 N force to operate handle

1 inlet/2 outlets

2 discrete functions/1 shared function plasterguard included 1/2" NPT shared functions

#### Color

□ 29901000 StarLight Chrome