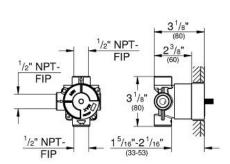

### Standard Specification:

ADA compliant: requires less than 5 lbs/22.2 N force to operate handle

1 inlet/2 outlets

2 discrete functions/1 shared function plasterguard included 1/2" NPT shared functions